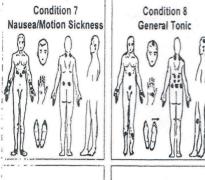

#### TREATMENT METHOD :-

Intreatment application chart 20 catagories are shown for treatment.

The dots in each treatment drawing are main pounts. The treatment time for each treatment point is approximately 15-20 seconds and the treatment time is approximately 10-15 minutes 1-2 times per day until the symptom is reduced or eliminated

#### FOR TREATMENT OF

- HIGH BLOOD PRESSURE LOW BLOOD PRESSURE INSOMNIA
- STRESS
   ASTHAMA
   SKIN PROBLEMS
   NAUSEA / MOTION SICKNESS
- GENERAL TONIC SEXUAL VITALITY MENATRUAL PAIN BLOCKED NOSE HEADACHE/MIGRAIN EYE PROBLEMS TOOTHACHE NECK PAIN
- LOWER BACK PAIN SHOUL DER PAIN PAIN IN **HANDS**
- PAIN IN ARMS ELBOW
   PAIN IN LEGS

#### TREATMENT APPLICATIONS

Carrying Warranty at Rajkot Office only on site warranty not provided free of cost. Due to constant upgradation design, price and features are subject to change any time without prior notice.