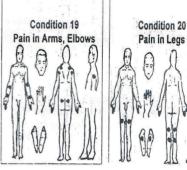

#### TREATMENT METHOD :-

Intreatment application chart 20 catagories are shown for treatment.

The dots in each treatment drawing are main pounts. The treatment time for each treatment point is approximately 15-20 seconds and the treatment time is approximately 10-15 minutes 1-2 times per day until the symptom is reduced or eliminated

#### FOR TREATMENT OF

- HIGH BLOOD PRESSURE LOW BLOOD PRESSURE INSOMNIA
- STRESS
   ASTHAMA
   SKIN PROBLEMS
   NAUSEA / MOTION SICKNESS
- GENERAL TONIC SEXUAL VITALITY MENATRUAL PAIN BLOCKED NOSE HEADACHE/MIGRAIN EYE PROBLEMS TOOTHACHE NECK PAIN
- LOWER BACK PAIN SHOUL DER PAIN PAIN IN **HANDS**
- PAIN IN ARMS ELBOW
   PAIN IN LEGS

#### TREATMENT APPLICATIONS

Carrying Warranty at Rajkot Office only on site warranty not provided free of cost. Due to constant upgradation design, price and features are subject to change any time without prior notice.