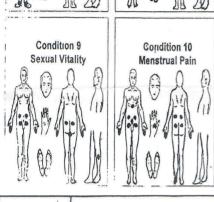

#### TREATMENT METHOD :-

Intreatment application chart 20 catagories are shown for treatment.

The dots in each treatment drawing are main pounts. The treatment time for each treatment point is approximately 15-20 seconds and the treatment time is approximately 10-15 minutes 1-2 times per day until the symptom is reduced or eliminated

#### FOR TREATMENT OF

- HIGH BLOOD PRESSURE LOW BLOOD PRESSURE INSOMNIA
- STRESS
   ASTHAMA
   SKIN PROBLEMS
   NAUSEA / MOTION SICKNESS
- GENERAL TONIC SEXUAL VITALITY MENATRUAL PAIN BLOCKED NOSE HEADACHE/MIGRAIN EYE PROBLEMS TOOTHACHE NECK PAIN
- LOWER BACK PAIN SHOUL DER PAIN PAIN IN **HANDS**
- PAIN IN ARMS ELBOW
   PAIN IN LEGS

#### TREATMENT APPLICATIONS

Carrying Warranty at Rajkot Office only on site warranty not provided free of cost. Due to constant upgradation design, price and features are subject to change any time without prior notice.