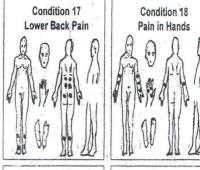

#### TREATMENT METHOD :-

Intreatment application chart 20 catagories are shown for treatment.

The dots in each treatment drawing are main pounts. The treatment time for each treatment point is approximately 15-20 seconds and the treatment time is approximately 10-15 minutes 1-2 times per day until the symptom is reduced or eliminated

#### FOR TREATMENT OF

- HIGH BLOOD PRESSURE LOW BLOOD PRESSURE INSOMNIA
- STRESS
   ASTHAMA
   SKIN PROBLEMS
   NAUSEA / MOTION SICKNESS
- GENERAL TONIC SEXUAL VITALITY MENATRUAL PAIN BLOCKED NOSE HEADACHE/MIGRAIN EYE PROBLEMS TOOTHACHE NECK PAIN
- LOWER BACK PAIN SHOUL DER PAIN PAIN IN **HANDS**
- PAIN IN ARMS ELBOW
   PAIN IN LEGS

#### TREATMENT APPLICATIONS

Carrying Warranty at Rajkot Office only on site warranty not provided free of cost. Due to constant upgradation design, price and features are subject to change any time without prior notice.