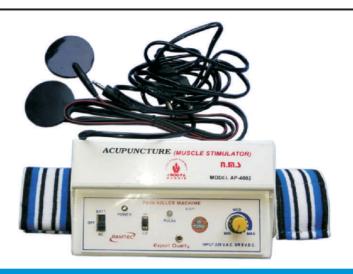

# ELECTRONIC FARADIC STIMULATOR

**USER MANUAL** 

Power Source :- Both dry battery & AC 220v. 50 Cycle Rexine Model :- (use 950D Dry cells). Sheet Metal - (Use 9V Battery ) 6F-22