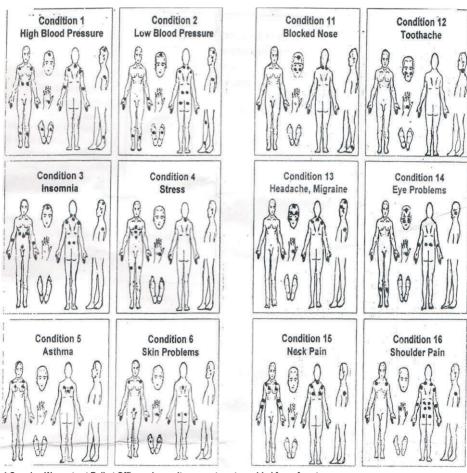

#### TREATMENT METHOD :-

Intreatment application chart 20 catagories are shown for treatment.

The dots in each treatment drawing are main pounts. The treatment time for each treatment point is approximately 15-20 seconds and the treatment time is approximately 10-15 minutes 1-2 times per day until the symptom is reduced or eliminated

#### FOR TREATMENT OF

- HIGH BLOOD PRESSURE LOW BLOOD PRESSURE INSOMNIA
- STRESS
   ASTHAMA
   SKIN PROBLEMS
   NAUSEA / MOTION SICKNESS
- GENERAL TONIC SEXUAL VITALITY MENATRUAL PAIN BLOCKED NOSE HEADACHE/MIGRAIN EYE PROBLEMS TOOTHACHE NECK PAIN
- LOWER BACK PAIN SHOUL DER PAIN PAIN IN **HANDS**
- PAIN IN ARMS ELBOW
   PAIN IN LEGS

#### TREATMENT APPLICATIONS

Carrying Warranty at Rajkot Office only on site warranty not provided free of cost. Due to constant upgradation design, price and features are subject to change any time without prior notice.